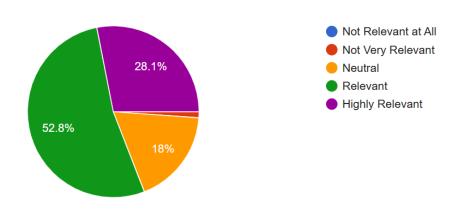

| and the second |
| B - 66 | AbhayDubey                   | AD             |
| B-16   | Chirag Dhamne                | Proc           |
| B-22   | Yash Kadam                   |                |
| B-s-a  | Yash Kadan<br>Malhah udawant | Navm           |
|        |                              |                |

# **Feedback Analysis**

Overall, how satisfied are you with Visit @NSE - World Investor Week 2024?

89 responses



How would you rate the quality of the presentations of Visit @NSE - World Investor Week 2024?

89 responses



Did the visit to NSE meet your expectations?

89 responses



How clear and understandable was the presentation of Visit @NSE - World Investor Week 2024?

89 responses



How relevant was the session of Visit @NSE - World Investor Week 2024?

89 responses



How would you rate the usefulness of the information provided for your academic knowledge?

89 responses



**EVENT REPORT PREPARED BY:** Prof. Ketan Sutaria – Assistant Professor

**Verified by:** Dr. Vaibhav Patil – HOD (Finance)

**Submitted to:** Dr. D. Henry Babu – Director - AIMS