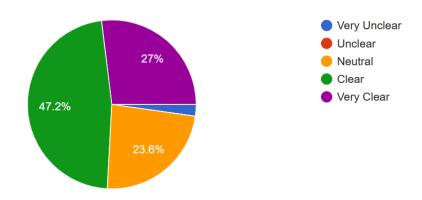

Kiran yadav                  |                |
| B - 65 | Sanskriti Yadav              | and the second |
| B - 66 | AbhayDubey                   | AD             |
| B-16   | Chirag Dhamne                | Proc           |
| B-22   | Yash Kadam                   |                |
| B-s-a  | Yash Kadan<br>Malhah udawant | Navm           |
|        |                              |                |

# **Feedback Analysis**

Overall, how satisfied are you with Visit @NSE - World Investor Week 2024?

89 responses



How would you rate the quality of the presentations of Visit @NSE - World Investor Week 2024?

89 responses



Did the visit to NSE meet your expectations?

89 responses



How clear and understandable was the presentation of Visit @NSE - World Investor Week 2024?

89 responses



How relevant was the session of Visit @NSE - World Investor Week 2024?

89 responses



How would you rate the usefulness of the information provided for your academic knowledge?

89 responses



**EVENT REPORT PREPARED BY:** Prof. Ketan Sutaria – Assistant Professor

**Verified by:** Dr. Vaibhav Patil – HOD (Finance)

**Submitted to:** Dr. D. Henry Babu – Director - AIMS