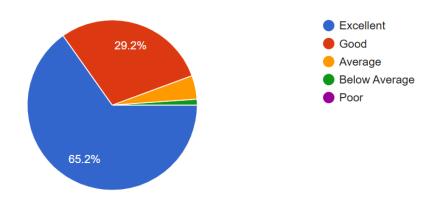

Ghanshyam Vyas        | W myes         |
| B - 62 | Disha Nirmal Waghmare        | Diffe          |
| B - 63 | Supriya Walnuj               | Fruit .        |
| B - 64 | Kiran yadav                  |                |
| B - 65 | Sanskriti Yadav              | and the second |
| B - 66 | AbhayDubey                   | AD             |
| B-16   | Chirag Dhamne                | Proc           |
| B-22   | Yash Kadam                   |                |
| B-s-a  | Yash Kadan<br>Malhah udawant | Navm           |
|        |                              |                |

# **Feedback Analysis**

Overall, how satisfied are you with Visit @NSE - World Investor Week 2024?

89 responses



How would you rate the quality of the presentations of Visit @NSE - World Investor Week 2024?

89 responses



Did the visit to NSE meet your expectations?

89 responses



How clear and understandable was the presentation of Visit @NSE - World Investor Week 2024?

89 responses



How relevant was the session of Visit @NSE - World Investor Week 2024?

89 responses



How would you rate the usefulness of the information provided for your academic knowledge?

89 responses



**EVENT REPORT PREPARED BY:** Prof. Ketan Sutaria – Assistant Professor

**Verified by:** Dr. Vaibhav Patil – HOD (Finance)

**Submitted to:** Dr. D. Henry Babu – Director - AIMS