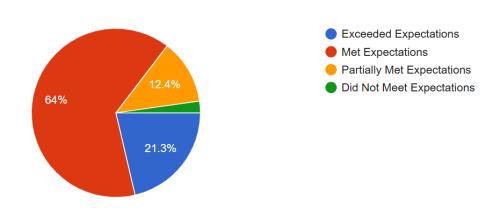

mal Waghmare        | Diffe          |
| B - 63 | Supriya Walnuj               | Fruit .        |
| B - 64 | Kiran yadav                  |                |
| B - 65 | Sanskriti Yadav              | and the second |
| B - 66 | AbhayDubey                   | AD             |
| B-16   | Chirag Dhamne                | Proc           |
| B-22   | Yash Kadam                   |                |
| B-s-a  | Yash Kadan<br>Malhah udawant | Navm           |
|        |                              |                |

# **Feedback Analysis**

Overall, how satisfied are you with Visit @NSE - World Investor Week 2024?

89 responses



How would you rate the quality of the presentations of Visit @NSE - World Investor Week 2024?

89 responses



Did the visit to NSE meet your expectations?

89 responses



How clear and understandable was the presentation of Visit @NSE - World Investor Week 2024?

89 responses



How relevant was the session of Visit @NSE - World Investor Week 2024?

89 responses



How would you rate the usefulness of the information provided for your academic knowledge?

89 responses



**EVENT REPORT PREPARED BY:** Prof. Ketan Sutaria – Assistant Professor

**Verified by:** Dr. Vaibhav Patil – HOD (Finance)

**Submitted to:** Dr. D. Henry Babu – Director - AIMS