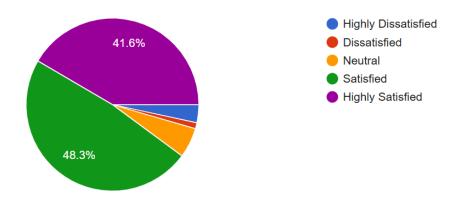

Tarambale       | · ·            |
| B - 56 | Aditi Gopal Thakur           | HO! h          |
| B - 61 | Kinjal Ghanshyam Vyas        | W myes         |
| B - 62 | Disha Nirmal Waghmare        | Diffe          |
| B - 63 | Supriya Walnuj               | Fruit .        |
| B - 64 | Kiran yadav                  |                |
| B - 65 | Sanskriti Yadav              | and the second |
| B - 66 | AbhayDubey                   | AD             |
| B-16   | Chirag Dhamne                | Proc           |
| B-22   | Yash Kadam                   |                |
| B-s-a  | Yash Kadan<br>Malhah udawant | Navm           |
|        |                              |                |

# **Feedback Analysis**

Overall, how satisfied are you with Visit @NSE - World Investor Week 2024?

89 responses



How would you rate the quality of the presentations of Visit @NSE - World Investor Week 2024?

89 responses



Did the visit to NSE meet your expectations?

89 responses



How clear and understandable was the presentation of Visit @NSE - World Investor Week 2024?

89 responses



How relevant was the session of Visit @NSE - World Investor Week 2024?

89 responses



How would you rate the usefulness of the information provided for your academic knowledge?

89 responses



**EVENT REPORT PREPARED BY:** Prof. Ketan Sutaria – Assistant Professor

**Verified by:** Dr. Vaibhav Patil – HOD (Finance)

**Submitted to:** Dr. D. Henry Babu – Director - AIMS