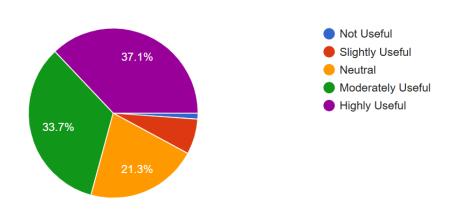

| Proc           |
| B-22   | Yash Kadam                   |                |
| B-s-a  | Yash Kadan<br>Malhah udawant | Navm           |
|        |                              |                |

# **Feedback Analysis**

Overall, how satisfied are you with Visit @NSE - World Investor Week 2024?

89 responses



How would you rate the quality of the presentations of Visit @NSE - World Investor Week 2024?

89 responses



Did the visit to NSE meet your expectations?

89 responses



How clear and understandable was the presentation of Visit @NSE - World Investor Week 2024?

89 responses



How relevant was the session of Visit @NSE - World Investor Week 2024?

89 responses



How would you rate the usefulness of the information provided for your academic knowledge?

89 responses



**EVENT REPORT PREPARED BY:** Prof. Ketan Sutaria – Assistant Professor

**Verified by:** Dr. Vaibhav Patil – HOD (Finance)

**Submitted to:** Dr. D. Henry Babu – Director - AIMS